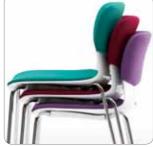

Stacking Stacking feature increases the space efficiency while bottom cover prevents the damage of seats. (Up to 4 chairs)