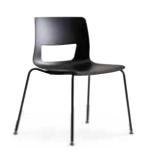

## **Item List**

BUTTON(CHN0020Z) series Quickship

Back/Seat : Plastic · 4 legs, Glide · Black epoxy power coat - Stackable 515 21" 640 <mark>26</mark>" 

CHN0020EZ Back/Seat : Plastic

CHN0020Z

 Sled Black epoxy power coat Stackable