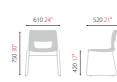

FHXX1710010 Back/Seat : Plastic

\*\*W and D measurements may vary depending on the direction of lux. (510~715)

White plastic shell and White or Chrome frame options also available.

Design and specification may change without notice. Subject to stock availability. Colours are only an indication actual colour samples available on request.