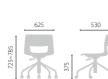

## **Item List**

BUTTON(CHN0020Z) series Quickship

Back/Seat : Plastic · 4 legs, Glide · Black epoxy power coat - Stackable 515 21" 640 <mark>26</mark>" 

CHN0020EZ Back/Seat : Plastic

CHN0020Z

 Sled Black epoxy power coat Stackable