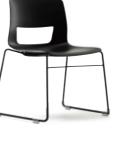

## **Item List**

BUTTON(CHN0020Z) series Quickship

Back/Seat : Plastic · 4 legs, Glide · Black epoxy power coat - Stackable 515 21" 640 <mark>26</mark>" 

CHN0020EZ Back/Seat : Plastic

CHN0020Z

 Sled Black epoxy power coat Stackable