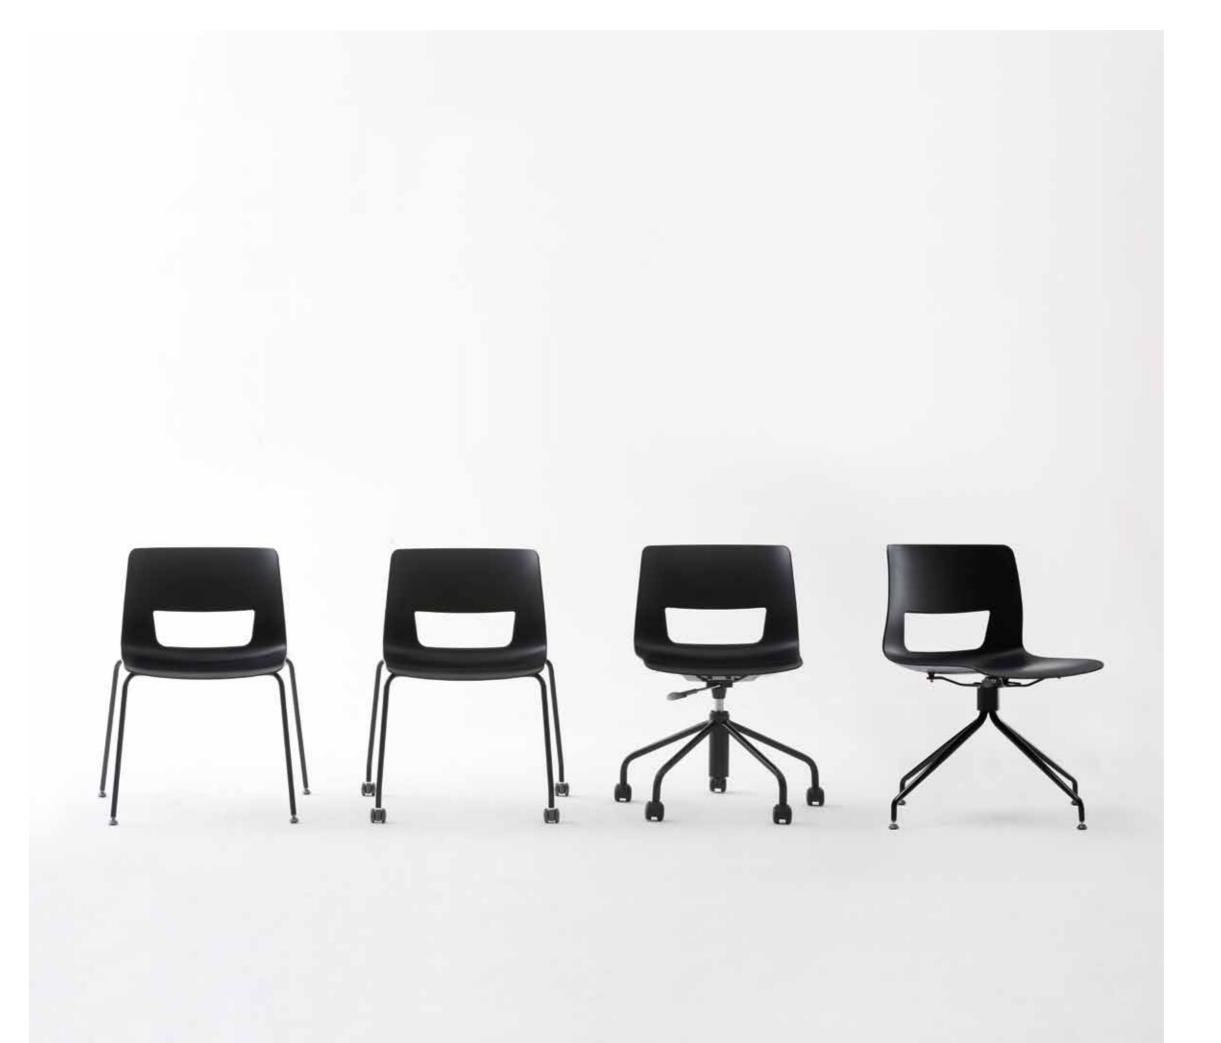

## **Design** & **Function**

Elegant Shell Shape Based on an extremely thin and reactive one piece shell, the elegant chair Urethane castors or Feet with felt floor protection design is emphasizing the idea of comfort with a very wide and enveloping back. BUTTON is designed by an Italian-born designer, Claudio Bellini.

Stacking Stacking feature increases the space efficiency while bottom cover prevents the damage of seats. (Up to 4 chairs)

## **Item List**

BUTTON(CHN0020Z) series Quickship

Back/Seat : Plastic · 4 legs, Glide · Black epoxy power coat - Stackable 515 21" 640 <mark>26</mark>" 

CHN0020EZ Back/Seat : Plastic

CHN0020Z

 Sled Black epoxy power coat Stackable

FHXX1710010 Back/Seat : Plastic

\*\*W and D measurements may vary depending on the direction of lux. (510~715)

White plastic shell and White or Chrome frame options also available.

Design and specification may change without notice. Subject to stock availability. Colours are only an indication actual colour samples available on request.