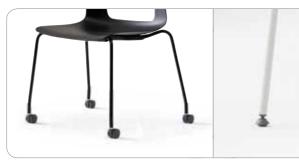

## **Design** & **Function**

Elegant Shell Shape Based on an extremely thin and reactive one piece shell, the elegant chair Urethane castors or Feet with felt floor protection design is emphasizing the idea of comfort with a very wide and enveloping back. BUTTON is designed by an Italian-born designer, Claudio Bellini.

Glides / feet

**Delightful Colors** A variety of color options enable you to create a delightful space.

Detachable Padded Back The detachable padded back panel brings an extraordinary feeling of sitting with soft cushioning.

FHXX1710010 Back/Seat : Plastic

\*\*W and D measurements may vary depending on the direction of lux. (510~715)

White plastic shell and White or Chrome frame options also available.

Design and specification may change without notice. Subject to stock availability. Colours are only an indication actual colour samples available on request.