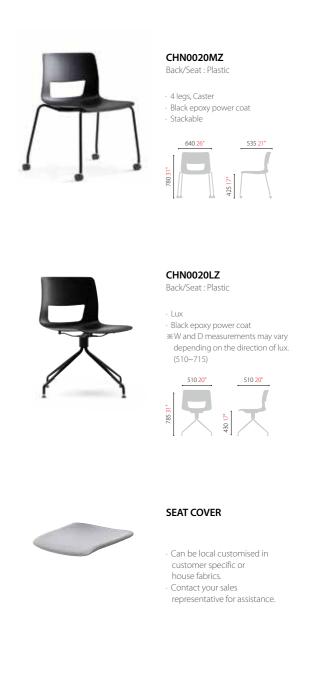

## **Item List**

BUTTON(CHN0020Z) series Quickship

Back/Seat : Plastic · 4 legs, Glide · Black epoxy power coat - Stackable 515 21" 640 <mark>26</mark>" 

CHN0020EZ Back/Seat : Plastic

CHN0020Z

 Sled Black epoxy power coat Stackable

FHXX1710010 Back/Seat : Plastic

\*\*W and D measurements may vary depending on the direction of lux. (510~715)

White plastic shell and White or Chrome frame options also available.

Design and specification may change without notice. Subject to stock availability. Colours are only an indication actual colour samples available on request.